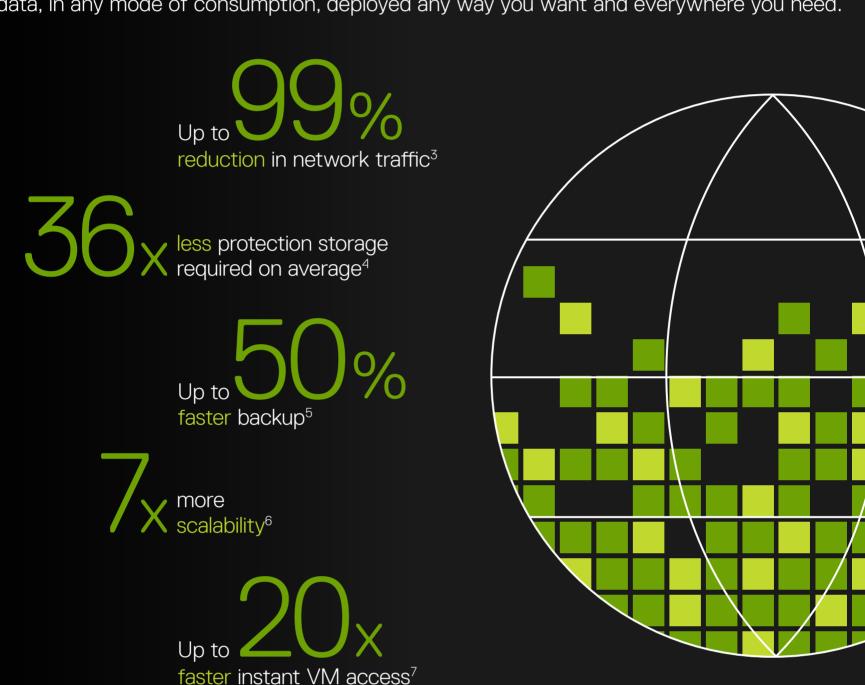

## ESSENTIAL AS ONE. MORE POWERFUL TOGETHER.

Dell EMC's Data Protection portfolio powered by Intel®, includes Data Domain protection storage and Data Protection Suite software for a complete solution. Protect all of your data, in any mode of consumption, deployed any way you want and everywhere you need.