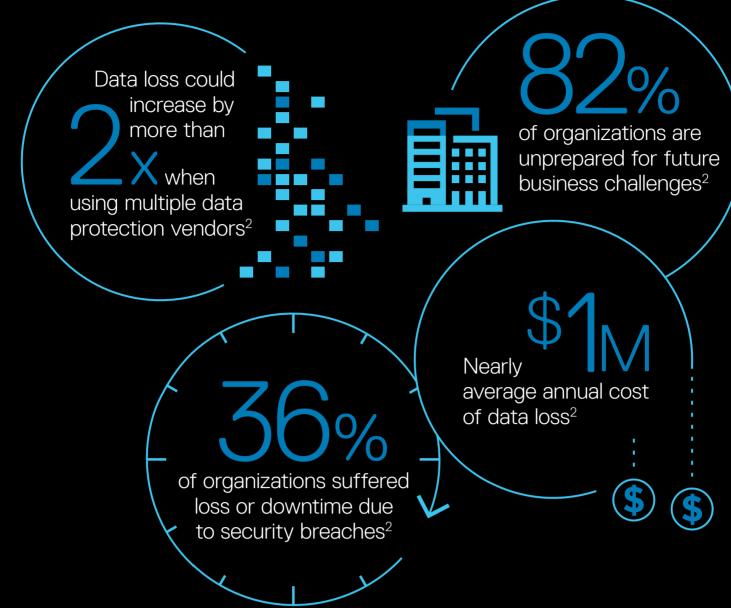

Protecting data is a challenge for most organizations today—but it's not insurmountable. An independent analysis of global organizations and their data protection readiness reveals that a vast majority—nearly 82%—must transform their data protection to keep pace with the shifting IT landscape. According to the study: